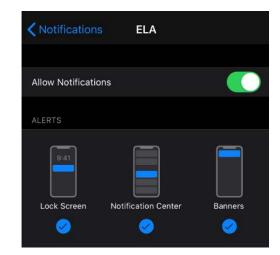

#### 4. Toggle on "Allow Notifications"

- 1. Agenda
- 2. Real time alerts/notifications
- 3. Anonymous question submittal & up-voting of questions that are important to you
- 4. Live Polling
- 5. Session feedback surveys
- 6. Panel presentations/handouts
- 7. Attendee list
- 8. Speaker information