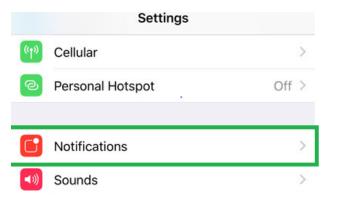

## Enable Push Notifications (Apple)

1. Go to Settings

Settings

#### 2. Select Notifications

#### 3. Select the ELA App

#### 4. Toggle on "Allow Notifications"

- 1. Agenda
- 2. Real time alerts/notifications
- 3. Anonymous question submittal & up-voting of questions that are important to you
- 4. Live Polling
- 5. Session feedback surveys
- 6. Panel presentations/handouts
- 7. Attendee list
- 8. Speaker information