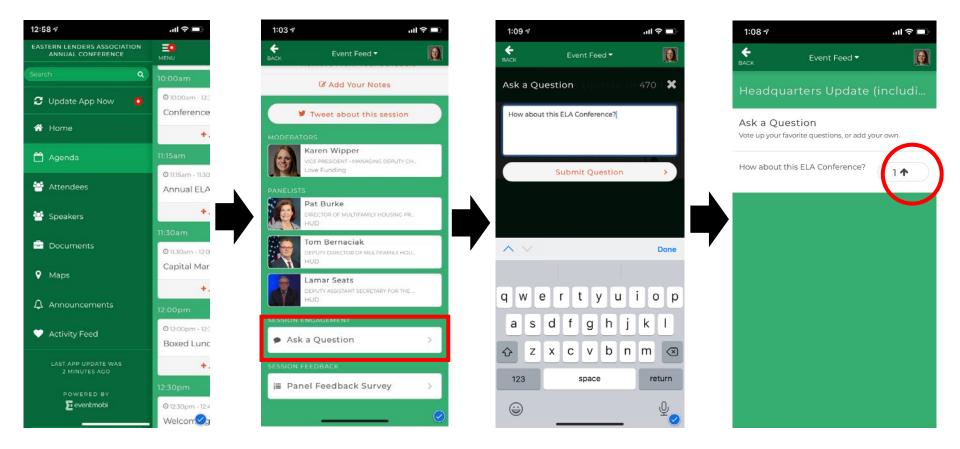

### Ask a Question (anonymously!)

- 1. Agenda
- 2. Real time alerts/notifications
- 3. Anonymous question submittal & up-voting of questions that are important to you