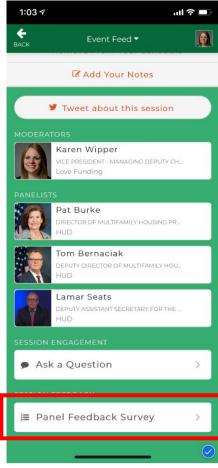

### **Session Feedback**

### **Session Feedback**

- 1. Agenda
- 2. Real time alerts/notifications
- 3. Anonymous question submittal & up-voting of questions that are important to you
- 4. Live Polling
- 5. Session feedback surveys
- 6. Panel presentations/handouts
- 7. Attendee list
- 8. Speaker information