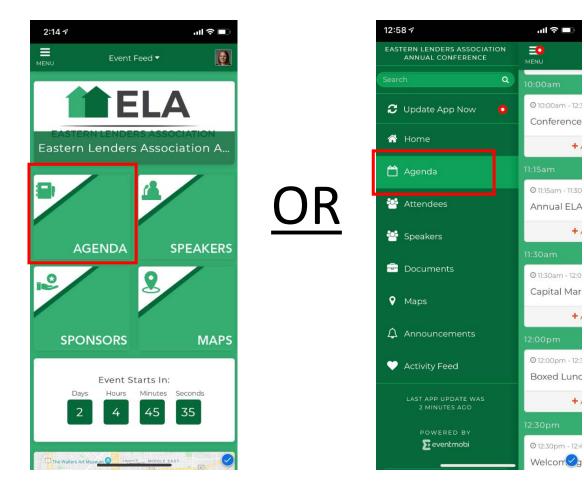

#### 1. Agenda

- 2. Real time alerts/notifications
- 3. Anonymous question submittal & up-voting of questions that are important to you
- 4. Live Polling
- 5. Session feedback surveys
- 6. Panel presentations/handouts
- 7. Attendee list
- 8. Speaker information

### **Conference Agenda**

1. Agenda

#### 2. Real time alerts/notifications

- 3. Anonymous question submittal & up-voting of questions that are important to you
- 4. Live Polling
- 5. Session feedback surveys
- 6. Panel presentations/handouts
- 7. Attendee list
- 8. Speaker information