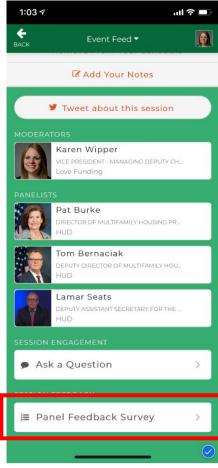

### **Presentations/Handouts**

- 1. Agenda
- 2. Real time alerts/notifications
- 3. Anonymous question submittal & up-voting of questions that are important to you
- 4. Live Polling
- 5. Session feedback surveys
- 6. Panel presentations/handouts
- 7. Attendee list
- 8. Speaker information