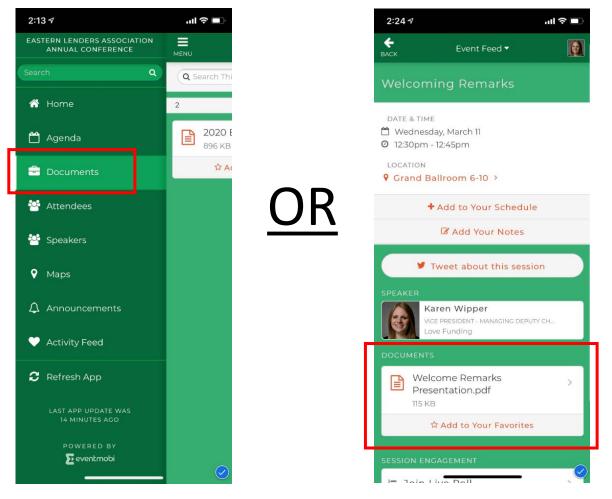

### Live Polling Where should the 2021 Conference be held?

| 12:58 🕫                                          | ul 🗢 🗖                         | 2:04 🕫                                          | ''' 🕁 🔲                      | 2:01 🕫                            |                                                                |        |
|--------------------------------------------------|--------------------------------|-------------------------------------------------|------------------------------|-----------------------------------|----------------------------------------------------------------|--------|
| EASTERN LENDERS ASSOCIATION<br>ANNUAL CONFERENCE |                                |                                                 | t Feed -                     | <b>€</b><br>васк                  | Event Feed 🔻                                                   |        |
| Search Q                                         | 10:00am                        | + Add to Yo                                     | + Add to Your Schedule       |                                   | Welcoming Remarks                                              |        |
| Opdate App Now                                   | @ 10:00am - 12::               | 11:30am                                         |                              |                                   |                                                                |        |
| 🕈 Home                                           | Conference                     | 011:30am - 12:00pm<br>Capital Markets Disc      | Grand Ballroom 6-10  cussion |                                   | rime<br>lesday, March 11<br>pm - 12:45pm                       |        |
| 🛗 Agenda                                         |                                | + Add to Yo                                     |                              | LOCATION<br>Grand Ballroom 6-10 > |                                                                |        |
| 😤 Attendees                                      | ©11:15am - 11:30<br>Annual ELA | <b>12:00 pm</b><br><b>©</b> 12:00 pm - 12:30 pm | • Grand Foyer                |                                   | + Add to Your Schedul                                          | le     |
| 🚰 Speakers                                       | +.                             | Boxed Lunch Break                               | >                            |                                   | C Add Your Notes                                               |        |
| Documents                                        | 11:30am<br>© 11:30am - 12:0    | + Add to Yo                                     | our Schedule                 |                                   | Tweet about this sess                                          | ion    |
| Maps                                             | Capital Mar                    | © 12:30pm - 12:45pm<br>Welcoming Remark         | ♥ Grand Ballroom 6-10        | SPEAKER                           | Karen Wipper<br>VICE PRESIDENT - MANAGING DEPU<br>Love Funding | ЈТҮ СН |
| ♠ Announcements                                  | 12:00pm                        | + Add to Yo                                     | our Schedule                 | SESSION                           | ENGAGEMENT                                                     |        |
| Activity Feed                                    | @ 12:00pm - 12::<br>Boxed Lunc | 12:45pm                                         | ♥ Grand Ballroom 6-10        | <b>j≡</b> Join                    | n Live Poll                                                    |        |
| LAST APP UPDATE WAS<br>2 MINUTES AGO             | +.                             | Headquarters Upda<br>(the Three-Year Rule       | te & ML 2020-03 >            | 🗩 Ask                             | < a Question                                                   |        |
| POWERED BY                                       | 0 12:30pm - 12:4               | × Remove From                                   | m Your Schedule              |                                   |                                                                |        |
|                                                  | Welcom                         | 2:00pm                                          |                              |                                   |                                                                |        |