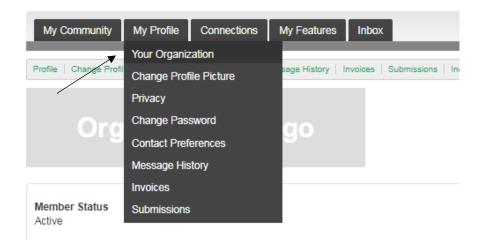

## 1. Login to your Member Portal and view Your Profile

Welcome to ELA's Member Portal!

2. Under My Profile, Select Your Organization