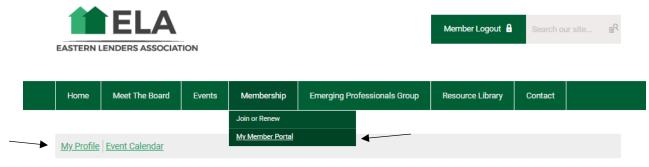

## 1. Login to your Member Portal and view Your Profile

Welcome to ELA's Member Portal!

2. Under My Profile, Select Your Organization